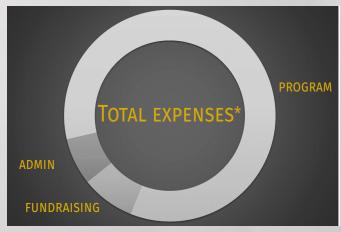

#### Financial Overview

2,066
DONORS

AVERAGE DONATION \$198.03

DONORS
GAVE MORE
THAN ONCE

TOTAL REVENUE: \$791,002 TOTAL EXPENSES: \$809.074

\*PENDING FINAL AUDIT TO BE E-MAILED THIS SUMMER