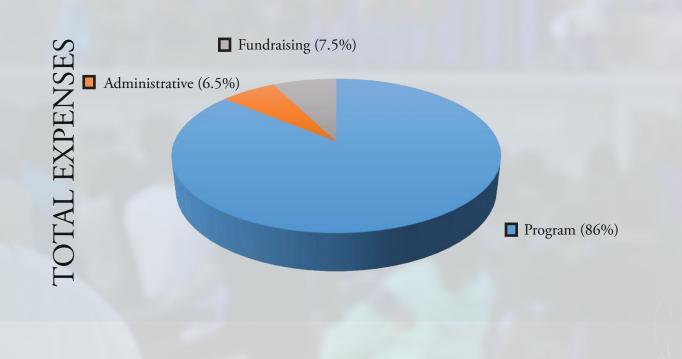

## 2014 Financial Overview

Inheritance of Hope is funded by individuals, organizations, and foundations. Data taken from 2014 Audit performed by Nugent & Hauessler, P.C. | Montgomery, NY