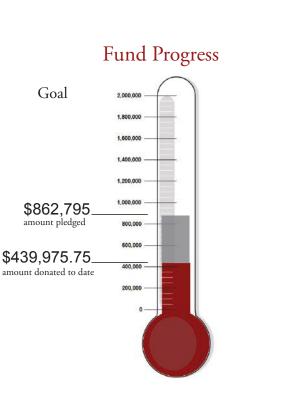

### You Can Leave a Lasting Legacy

With nearly \$900,000 pledged toward our \$2 million goal, YOU can be part of a legacy that will make an impact for years to come. There are many ways to make gifts to the Legacy Fund: Cash, Retirement Plan Assets, Securities, Real Estate, Life Insurance, Bequest in your Will. For more information, contact Kira Mann at Kira@InheritanceOfHope.org or 248.797.2399.