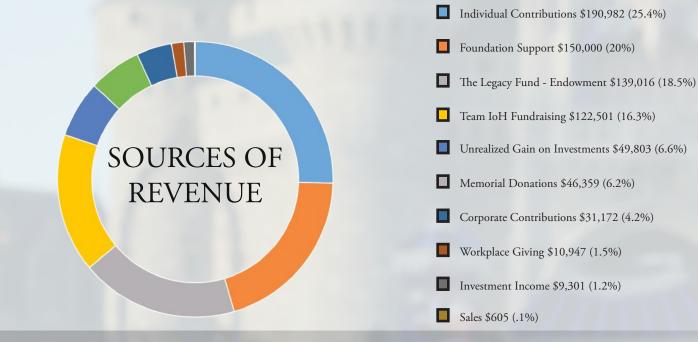

## 2014 Financial Overview

Inheritance of Hope is funded by individuals, organizations, and foundations. Data taken from 2014 Audit performed by Nugent & Hauessler, P.C. | Montgomery, NY